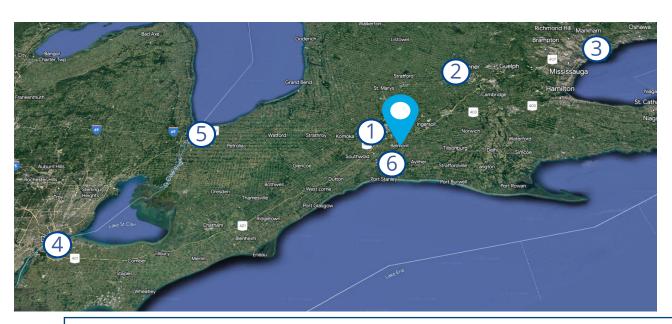

## Location & Demographic Trends

**Driving Distance &** Time to:

- 1 London 27 min / 22 km
- 4 Windsor 2 Hrs / 190 km
- ② Kitchener 1 Hr 10 min / 100 km ⑤ Sarnia 1 Hr 11 min / 118 km
- 3 Toronto 1 Hr 56 min / 187 km
- 6 St. Thomas 18 min / 18 km

#### **Central Elgin, Ontario**

Central Elgin is a township located in Southwestern Ontario, Canada in Elgin County on Lake Erie. It is part of the London census metropolitan area. Central Elgin was formed in 1998 through the amalgamation of the Township of Yarmouth with the Villages of Belmont and Port Stanley. The municipality includes the population centres of Port Stanley and Belmont. Other communities include Dexter, Lawton's Corners, Lyndale, Lynhurst, Mapleton, New Sarum, Norman, Sparta, Union, Whites and Yarmouth Centre.