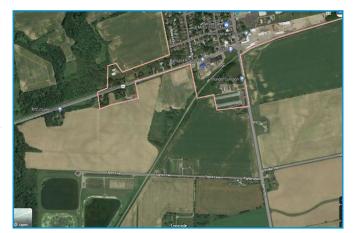

## Location & Demographic Trends

**Driving Distance &** Time to:

- 1 London 27 min / 22 km
- 4 Windsor 2 Hrs / 190 km
- ② Kitchener 1 Hr 10 min / 100 km ⑤ Sarnia 1 Hr 11 min / 118 km
- 3 Toronto 1 Hr 56 min / 187 km
- 6 St. Thomas 18 min / 18 km

#### **Central Elgin, Ontario**

Central Elgin is a township located in Southwestern Ontario, Canada in Elgin County on Lake Erie. It is part of the London census metropolitan area. Central Elgin was formed in 1998 through the amalgamation of the Township of Yarmouth with the Villages of Belmont and Port Stanley. The municipality includes the population centres of Port Stanley and Belmont. Other communities include Dexter, Lawton's Corners, Lyndale, Lynhurst, Mapleton, New Sarum, Norman, Sparta, Union, Whites and Yarmouth Centre.