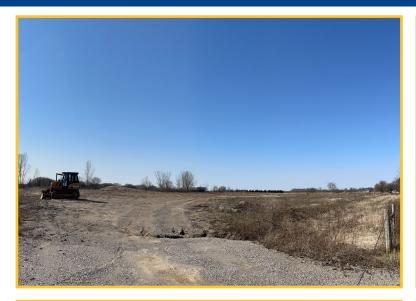

mas and London
- Approx. 8 mins to Hwy 401 Interchange
- 15 minutes to new VW battery plant
- Light Industrial zoning
- Large site
- Services available



**Legal Description** 

s/s Borden Ave., Belmont, Central Elgin, Ontario

35270-0187

PART OF LOT 16 CON 15 YAR-MOUTH, PART OF THE ROAD AL-LOWANCE BETWEEN LOTS 16 & 17 COND 15 YARMOUTH CLOESED BY E248636 DESIGNATED AS PARTS 1, 2 & 4, 11R8771 MUNICIPALITY OF CENTRAL ELGIN

35270-0179

PART LOT 16 CON 13, YARMOUTH DESIGNATED AS PART 3 11R-8771; CENTRAL ELGIN

35270-0193

PART OF LOT 16 CON 15 YAR-MOUTH, PART OF THE ROAD AL-LOWANCE BETWEEN LOTS 16 & 17 CON 15 YARMOUTH CLOSED BY E2448636 DESIGNATED AS PARTS 1, 2 & 4, 11R8771 MUNICIPALITY OF CENTRAL ELGIN

Site 17 Acres

**Zoning** MC-1, h1 and h2 Light Industrial









# Property Photos











## Location & Demographic Trends





**Driving Distance &** Time to:

- 1 London 27 min / 22 km
- 4 Windsor 2 Hrs / 190 km
- ② Kitchener 1 Hr 10 min / 100 km ⑤ Sarnia 1 Hr 11 min / 118 km
- 3 Toronto 1 Hr 56 min / 187 km
- 6 St. Thomas 18 min / 18 km







#### **Central Elgin, Ontario**

Central Elgin is a township located in Southwestern Ontario, Canada in Elgin County on Lake Erie. It is part of the London census metropolitan area. Central Elgin was formed in 1998 through the amalgamation of the Township of Yarmouth with the Villages of Belmont and Port Stanley. The municipality includes the population centres of Port Stanley and Belmont. Other communities include Dexter, Lawton's Corners, Lyndale, Lynhurst, Mapleton, New Sarum, Norman, Sparta, Union, Whites and Yarmouth Cen