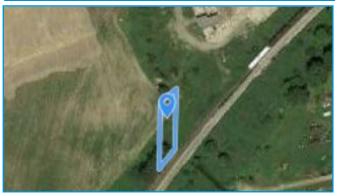

### Property Details

Approximately 17 acres of industrial land available in Belmont Ontario. Municipal sewers and water are available. Zoning is MC-1, h1 and h2, which permits a wide variety of uses including Light industrial use, vehicle repair garage, warehouse, manufacturing, business and professional offices, printing shop, custom workshop and more. Located next to a rail corridor and 8 minutes south of Hwy 401. 15 minutes to the new Volkswagen EV battery plant.

Site 17 Acres

**Zoning** MC-1, h1 and h2 Light Industrial