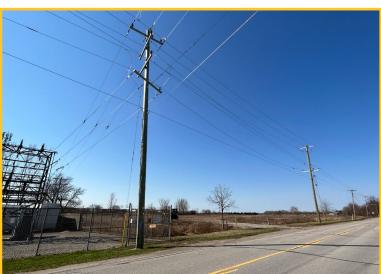

# Property Photos

### Property Details

Approximately 17 acres of industrial land available in Belmont Ontario. Municipal sewers and water are available. Zoning is MC-1, h1 and h2, which permits a wide variety of uses including Light industrial use, vehicle repair garage, warehouse, manufacturing, business and professional offices, printing shop, custom workshop and more. Located next to a rail corridor and 8 minutes south of Hwy 401. 15 minutes to the new Volkswagen EV battery plant.