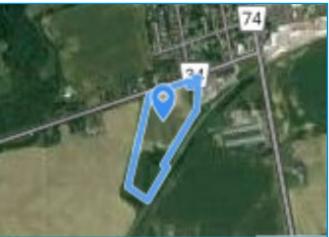

### Property Details

Approximately 17 acres of industrial land available in Belmont Ontario. Municipal sewers and water are available. Zoning is MC-1, h1 and h2, which permits a wide variety of uses including Light industrial use, vehicle repair garage, warehouse, manufacturing, business and professional offices, printing shop, custom workshop and more. Located next to a rail corridor and 8 minutes south of Hwy 401. 15 minutes to the new Volkswagen EV battery plant.

- Easy access to St. Thomas and London
- Approx. 8 mins to Hwy 401 Interchange
- 15 minutes to new VW battery plant
- Light Industrial zoning
- Large site
- Services available

**Legal Description** 

s/s Borden Ave., Belmont, Central Elgin, Ontario

Site 17 Acres

**Zoning** MC-1, h1 and h2 Light Industrial