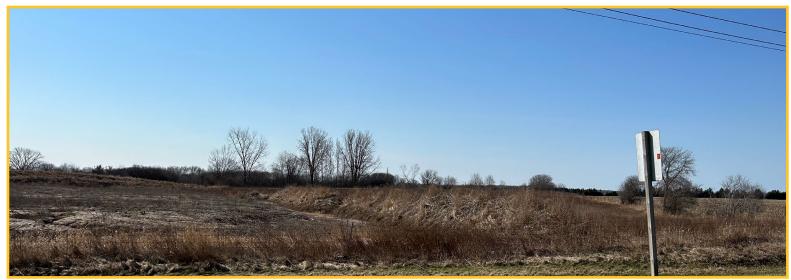

# Property Photos

### Property Details

Approximately 17 acres of industrial land available in Belmont Ontario. Municipal sewers and water are available. Zoning is MC-1, h1 and h2, which permits a wide variety of uses including Light industrial use, vehicle repair garage, warehouse, manufacturing, business and professional offices, printing shop, custom workshop and more. Located next to a rail corridor and 8 minutes south of Hwy 401. 15 minutes to the new Volkswagen EV battery plant.