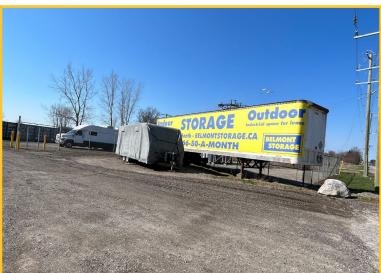

s and London
- Approx. 8 mins to Hwy 401 Interchange
- 15 minutes to new VW battery plant
- Light Industrial zoning
- Large site
- Services available



**Legal Description** 

s/s Borden Ave., Belmont, Central Elgin, Ontario

35270-0187

PART OF LOT 16 CON 15 YAR-MOUTH, PART OF THE ROAD AL-LOWANCE BETWEEN LOTS 16 & 17 COND 15 YARMOUTH CLOESED BY E248636 DESIGNATED AS PARTS 1, 2 & 4, 11R8771 MUNICIPALITY OF CENTRAL ELGIN

35270-0179

PART LOT 16 CON 13, YARMOUTH DESIGNATED AS PART 3 11R-8771; CENTRAL ELGIN

35270-0193

PART OF LOT 16 CON 15 YAR-MOUTH, PART OF THE ROAD AL-LOWANCE BETWEEN LOTS 16 & 17 CON 15 YARMOUTH CLOSED BY E2448636 DESIGNATED AS PARTS 1, 2 & 4, 11R8771 MUNICIPALITY OF CENTRAL ELGIN

Site 17 Acres

**Zoning** MC-1, h1 and h2 Light Industrial









# Property Photos











## Location & Demographic Trends





**Driving Distance &** Time to:

- 1 London 27 min / 22 km
- 4 Windsor 2 Hrs / 190 km
- ② Kitchener 1 Hr 10 min / 100 km ⑤ Sarnia 1 Hr 11 min / 118 km
- 3 Toronto 1 Hr 56 min / 187 km
- 6 St. Thomas 18 min / 18 km







#### **Central Elgin, Ontario**

Central Elgin is a township located in Southwestern Ontario, Canada in Elgin County on Lake Erie. It is part of the London census metropolitan area. Central Elgin was formed in 1998 through the amalgamation of the Township of Yarmouth with the Villages of Belmont and Port Stanley. The municipality includes the population centres of Port Stanley and Belmont. Other communities include Dexter, Lawton's Corners, Lyndale, Lynhurst, Mapleton, New Sarum, Norman, Sparta, Union, Whites and Yarmouth Centr