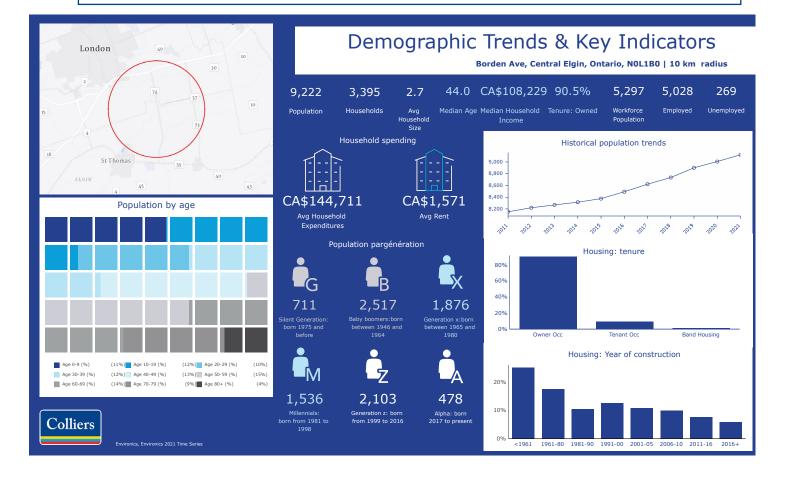

## Location & Demographic Trends

**Driving Distance &** Time to:

- 1 London 27 min / 22 km
- 4 Windsor 2 Hrs / 190 km
- ② Kitchener 1 Hr 10 min / 100 km ⑤ Sarnia 1 Hr 11 min / 118 km
- 3 Toronto 1 Hr 56 min / 187 km
- 6 St. Thomas 18 min / 18 km

#### **Central Elgin, Ontario**

Central Elgin is a township located in Southwestern Ontario, Canada in Elgin County on Lake Erie. It is part of the London census metropolitan area. Central Elgin was formed in 1998 through the amalgamation of the Township of Yarmouth with the Villages of Belmont and Port Stanley. The municipality includes the population centres of Port Stanley and Belmont. Other communities include Dexter, Lawton's Corners, Lyndale, Lynhurst, Mapleton, New Sarum, Norman, Sparta, Union, Whites and Yarmouth Centre.