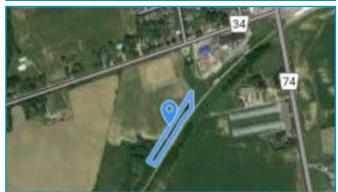

### Property Details

Approximately 17 acres of industrial land available in Belmont Ontario. Municipal sewers and water are available. Zoning is MC-1, h1 and h2, which permits a wide variety of uses including Light industrial use, vehicle repair garage, warehouse, manufacturing, business and professional offices, printing shop, custom workshop and more. Located next to a rail corridor and 8 minutes south of Hwy 401. 15 minutes to the new Volkswagen EV battery plant.

- Easy access to St. Thomas and London
- Approx. 8 mins to Hwy 401 Interchange
- 15 minutes to new VW battery plant
- Light Industrial zoning
- Large site
- Services available

**Legal Description** 

s/s Borden Ave., Belmont, Central Elgin, Ontario

Site 17 Acres

**Zoning** MC-1, h1 and h2 Light Industrial