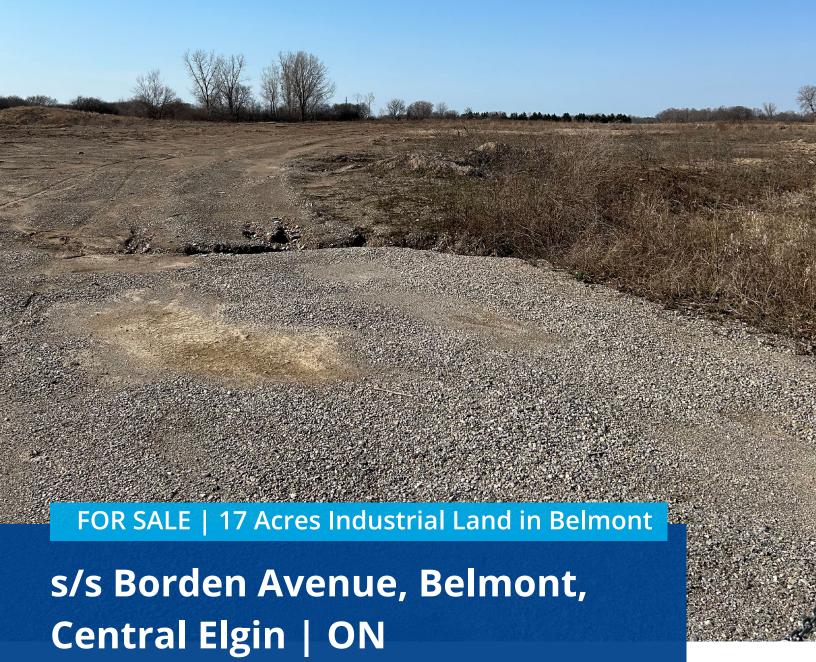

### Property Details

Approximately 17 acres of industrial land available in Belmont Ontario. Municipal sewers and water are available. Zoning is MC-1, h1 and h2, which permits a wide variety of uses including Light industrial use, vehicle repair garage, warehouse, manufacturing, business and professional offices, printing shop, custom workshop and more. Located next to a rail corridor and 8 minutes south of Hwy 401. 15 minutes to the new Volkswagen EV battery plant.

Site 17 Acres

**Zoning** MC-1, h1 and h2 Light Industrial

# Property Photos